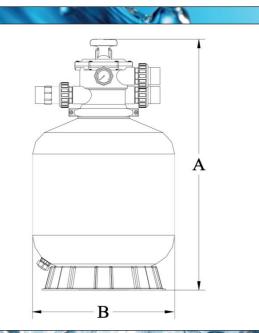

### **DIMENSIONS & MEDIA QUANTITIES**

| Model          | A<br>(mm) | B<br>(mm) | Filter media quantity required (guide only) |                      |                           |                         |
|----------------|-----------|-----------|---------------------------------------------|----------------------|---------------------------|-------------------------|
|                |           |           | Sand<br>kg / bags                           | Zeolite<br>kg / bags | Coarse Glass<br>kg / bags | Fine Glass<br>kg / bags |
| 20 inch SF500P | 845       | 527       | 80 / 4                                      | 60 / 4               | 25 / 2                    | 40 / 3                  |
| 25 inch SF650P | 950       | 627       | 140 / 7                                     | 105 / 7              | 45 / 3                    | 60 / 4                  |
| 28 inch SF700P | 1020      | 703       | 220 / 11                                    | 165 / 11             | 60 / 4                    | 105 / 7                 |